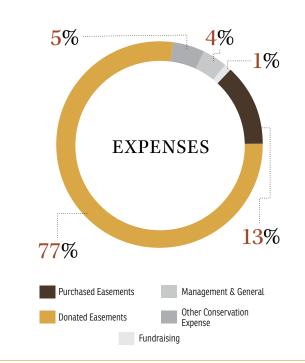

Statement of Activities for the Year Ended December 31, 2015

| SUPPORT & REVENUE                       |              |
|-----------------------------------------|--------------|
| Grants                                  | \$1,522,617  |
| Contributions of conservation easements | \$8,436,325  |
| General contributions and events        | \$549,777    |
| Program revenue and other               | \$121,101    |
| Investment return                       | (\$104,601)  |
| TOTAL REVENUE                           | \$10,525,219 |
| Expenses                                |              |
| Purchase of conservation easements      | \$1,475,175  |
| Donated conservation easements          | \$8,436,325  |
| Other conservation expenses             | \$497,337    |
| Management and general expense          | \$403,488    |
| Fundraising expense                     | \$78,337     |
| TOTAL EXPENSES                          | \$10,890,662 |
| ENDOWMENTS & LEGAL DEFENSE              |              |
| Stewardship Endowment                   | \$2,433,237  |
| Operating Endowment                     | \$1,034,770  |
| Legal Defense Fund                      | \$479,880    |
| TOTAL ENDOWMENTS & LEGAL DEFENSE        | \$3,947,887  |