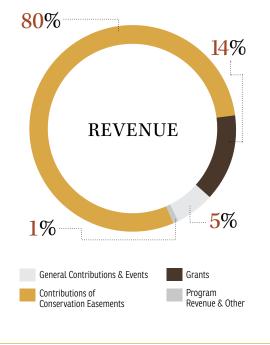

Statement of Activities for the Year Ended December 31, 2015

| SUPPORT & REVENUE                       |              |
|-----------------------------------------|--------------|
| Grants                                  | \$1,522,617  |
| Contributions of conservation easements | \$8,436,325  |
| General contributions and events        | \$549,777    |
| Program revenue and other               | \$121,101    |
| Investment return                       | (\$104,601)  |
| TOTAL REVENUE                           | \$10,525,219 |
| Expenses                                |              |
| Purchase of conservation easements      | \$1,475,175  |
| Donated conservation easements          | \$8,436,325  |
| Other conservation expenses             | \$497,337    |
| Management and general expense          | \$403,488    |
| Fundraising expense                     | \$78,337     |
| TOTAL EXPENSES                          | \$10,890,662 |
| ENDOWMENTS & LEGAL DEFENSE              |              |
| Stewardship Endowment                   | \$2,433,237  |
| Operating Endowment                     | \$1,034,770  |
| Legal Defense Fund                      | \$479,880    |
| TOTAL ENDOWMENTS & LEGAL DEFENSE        | \$3,947,887  |