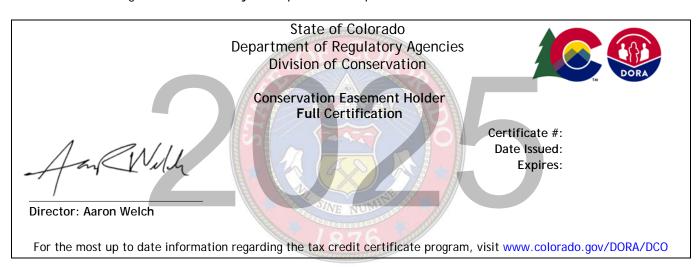

## CONSERVATION EASEMENT HOLDER CERTIFICATE - FULL CERTIFICATION

The card provided below is your official certification to acquire and hold conservation easements for which a tax credit may be claimed in Colorado.

In accordance with section 12-15-104, C.R.S., the Division of Conservation, in consultation with the Conservation Easement Oversight Commission, has determined the organization meets the minimum qualifications to acquire and hold conservation easements.

## Please note that:

- Conservation easement tax credit applications may only be submitted for conservation easements donated to organizations certified at the time of the donation.
- The Division may investigate the activities of certified organizations and may impose discipline for noncompliance.
- Certified organizations are subject to periodic compliance reviews.

Please verify all information on the Conservation Easement Holder Certificate. Contact the Division immediately if any of the information on this document is not accurate.

Address: Division of Conservation 1560 Broadway, Suite 1550 Denver, CO 80202 (303) 894-2305